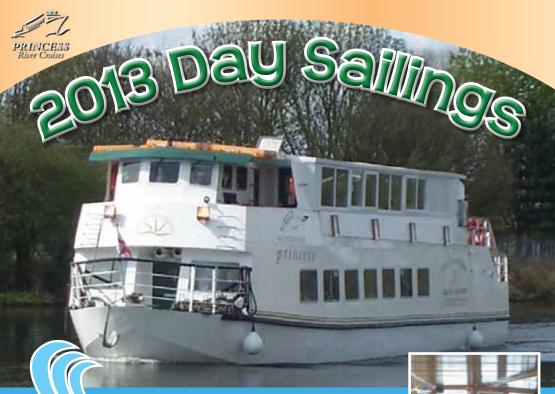

## The Princess River Cruise Experience

Departing Park Yacht Inn or Trent Bridge Moorings

Day Sailings Throughout the year

Please confirm the departure point with the booking office prior to your cruise

Cruises Start from 12.00hrs 2 & 3 Hour Cruises Available