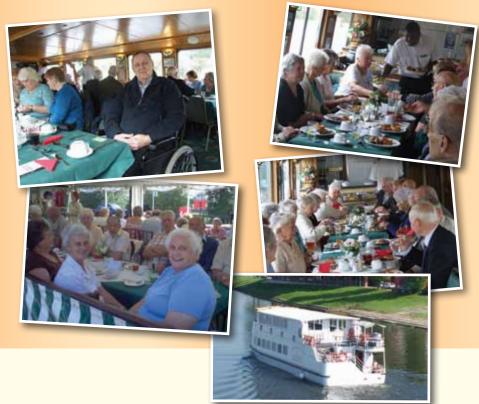

#### The 2 Hour Cruise Special

"The idyllic meal cruise with superb views of our historic city"

(Prices are inclusive of Cruise & Meal)

#### Traditional Roast Dinner (wait on service)

Roast Beef, Roast Potatoes, Minted Potatoes and 2 Seasonal Vegetables

Yorkshire Pudding and Rich Gravy

Hot Apple Pie and Custard

Complimentary Tea or Coffee

#### Navigator Dinner (wait on service)

Either! Chicken Breast or Scampi or Crispy Battered Fish

all with Chips, Peas or Beans

Hot Apple Pie and Custard

Complimentary Tea or Coffee

Concessions £13.95 Adults £14.45

#### Afternoon Tea (wait on service)

Freshly made Sandwich with Salad garnish and Crisps

Scones, Cream and Jam

Complimentary Tea or Coffee

Concessions £11.45 Adults £12.25

The Golden Years Sing-along. Available on request.

#### The 3 Hour Cruise Special

"The leisurely cruise through glorious countryside"

(Prices are inclusive of Cruise & Meal)